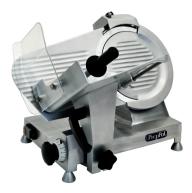

# 12" Compact Manual Slicer

#### **Standard Features**

- 12" special alloy knife (Rasspe®, high quality brand made in Italy), longer lasting and easier to sharpen
- 1/3 HP knife motor with permanently lubricated ball bearings, overload protection
- Aluminum alloy one-piece base with stain resistant and easy clean anodized finish
- Top mounted, removable all metal knife sharpener with two stones for a razor sharp cutting edge
- Index knob control gets 0 to 9/16" (14mm) precision slice thickness adjustment
- Permanent ring guard protects entire non-slicing portion of the knife, with removable cover and deflector
- Knife cover interlock prevents slicer from operating without knife cover in place
- Sealed splash zones for added sanitation and protection of electronics
- · Angled gravity feed food chute
- Power switch secures no voltage release preventing inadvertent reactivation of slicer in the event of power or interlock interruption
- High quality aluminum base, food chute and feet

#### **PPSL-12 FRONT VIEW**

**PPSL-12 ANGLE** 