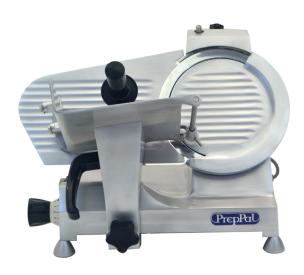

# 12" Compact Manual Slicer

#### **Standard Features**

- 12" special alloy knife (Rasspe®, high quality brand made in Italy), longer lasting and easier to sharpen
- 1/3 HP knife motor with permanently lubricated ball bearings, overload protection
- Aluminum alloy one-piece base with stain resistant and easy clean anodized finish
- Top mounted, removable all metal knife sharpener with two stones for a razor sharp cutting edge
- Index knob control gets 0 to 9/16" (14mm) precision slice thickness adjustment
- Permanent ring guard protects entire non-slicing portion of the knife, with removable cover and deflector
- Knife cover interlock prevents slicer from operating without knife cover in place
- Sealed splash zones for added sanitation and protection of electronics
- · Angled gravity feed food chute
- Power switch secures no voltage release preventing inadvertent reactivation of slicer in the event of power or interlock interruption
- High quality aluminum base, food chute and feet

#### **PPSL-12 FRONT VIEW**

**PPSL-12 ANGLE** 