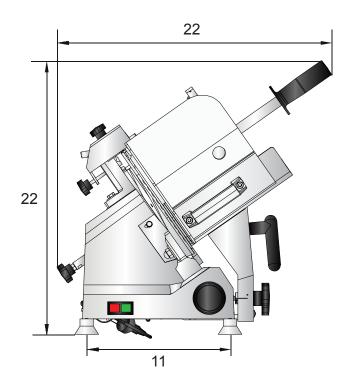

#### **PPSL-12 FRONT VIEW**

**PPSL-12 ANGLE** 

# **SPECIFICATIONS**

| Model   | Horsepower | Watts | Voltage | Amps | Drive Type  | Dimensions<br>(WxDxH)          | Net Weight | Gross Weight |
|---------|------------|-------|---------|------|-------------|--------------------------------|------------|--------------|
| PPSL-12 | 1/3HP      | 250w  | 120     | 2.3  | Belt Driven | $29^{1/2} \times 22 \times 22$ | 62 lbs     | 70 lbs       |