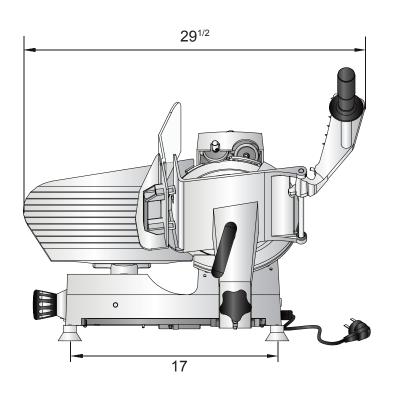

#### **PPSL-12 FRONT VIEW**

**PPSL-12 ANGLE** 

# **SPECIFICATIONS**

| Model   | Horsepower | Watts | Voltage | Amps | Drive Type  | Dimensions<br>(WxDxH)          | Net Weight | Gross Weight |
|---------|------------|-------|---------|------|-------------|--------------------------------|------------|--------------|
| PPSL-12 | 1/3HP      | 250w  | 120     | 2.3  | Belt Driven | $29^{1/2} \times 22 \times 22$ | 62 lbs     | 70 lbs       |