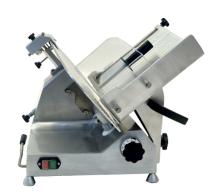

# 12" Compact Manual Slicer

#### **Standard Features**

- 12" special alloy knife (Rasspe®, high quality brand made in Italy), longer lasting and easier to sharpen
- 1/3 HP knife motor with permanently lubricated ball bearings, overload protection
- Aluminum alloy one-piece base with stain resistant and easy clean anodized finish
- Top mounted, removable all metal knife sharpener with two stones for a razor sharp cutting edge
- Index knob control gets 0 to 9/16" (14mm) precision slice thickness adjustment
- Permanent ring guard protects entire non-slicing portion of the knife, with removable cover and deflector
- Knife cover interlock prevents slicer from operating without knife cover in place
- Sealed splash zones for added sanitation and protection of electronics
- · Angled gravity feed food chute
- Power switch secures no voltage release preventing inadvertent reactivation of slicer in the event of power or interlock interruption
- High quality aluminum base, food chute and feet

# **PLAN VIEW**

ATOSA USA